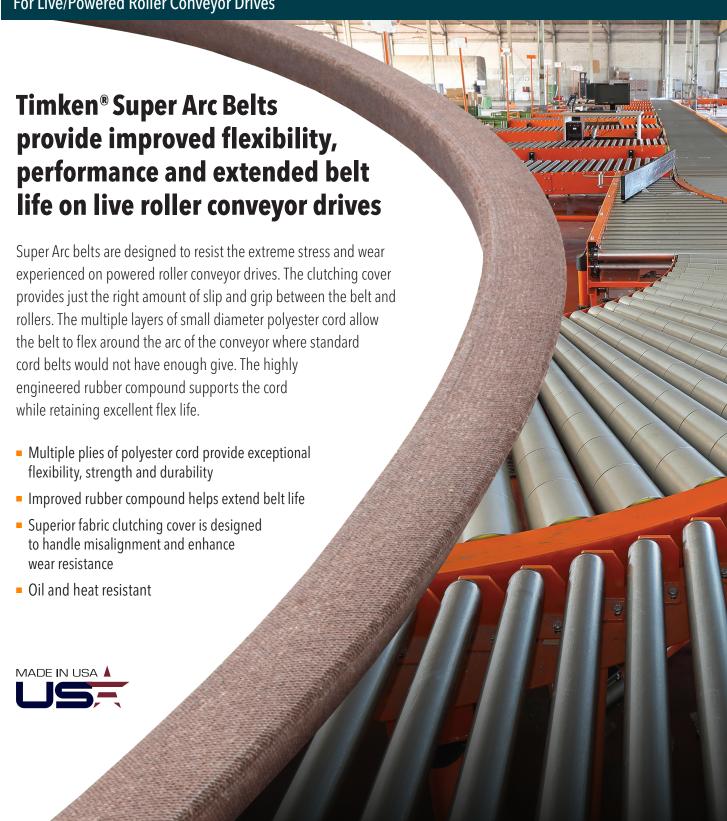

## SUPER ARC® BELTS

For Live/Powered Roller Conveyor Drives

Timken® Super Arc belts have been designed for optimum performance on live/powered roller conveyor drives. The perfect combination of lateral flex maneuvers up to 90° curves, engineered clutching fabric ensures proper engagement with conveyor rollers and superior tensile strength provides reliable performance and long belt life.