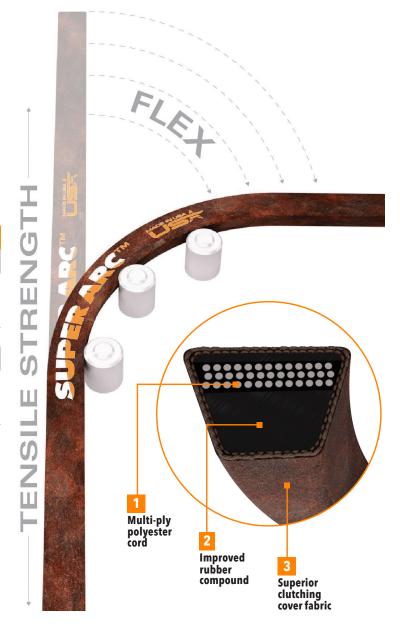

## SUPER ARC® BELTS

For Live/Powered Roller Conveyor Drives

Timken® Super Arc belts have been designed for optimum performance on live/powered roller conveyor drives. The perfect combination of lateral flex maneuvers up to 90° curves, engineered clutching fabric ensures proper engagement with conveyor rollers and superior tensile strength provides reliable performance and long belt life.