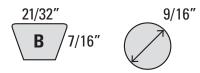

## Sizes:

- B cross-section v-belts from 135 to 660 inches
- 9/16" round belts from 155 to 447 inches in length
- Other made-to-order sizes are also available
  - Lead time and minimum order quantity may apply

| Super Arc Belt Nomenclature                |                      |                                     |                                 |                           |
|--------------------------------------------|----------------------|-------------------------------------|---------------------------------|---------------------------|
| Classical belt nomenclature with SA suffix |                      |                                     |                                 |                           |
| Example<br>Part Number                     | Cross<br>Section     | Inside<br>Circumference<br>(inches) | Super Arc Construction          |                           |
| B603SA                                     | В                    | 603                                 | SA                              |                           |
| Round belt nomenclature with SA suffix     |                      |                                     |                                 |                           |
| Example<br>Part Number                     | Diameter<br>(inches) | Cross<br>Section                    | Effective<br>Length<br>(inches) | Super<br>Arc Construction |
| 916R308SA                                  | 9/16                 | Round                               | 308                             | SA                        |