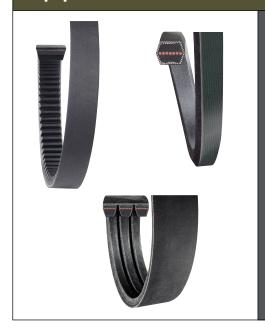

Timken Belts is a trusted leader in highperformance belt solutions for the agriculture industry. As farming equipment grows in size and power, the demands on belts increase. That's why Timken Belts engineers continually push the boundaries of innovation—developing advanced Timken Belts offers a comprehensive line of Super Ag-Drive solutions, including classical, narrow wedge, round, double-angle, vee-rib, and banded belts. Designed for harvesting equipment used worldwide, these belts feature: